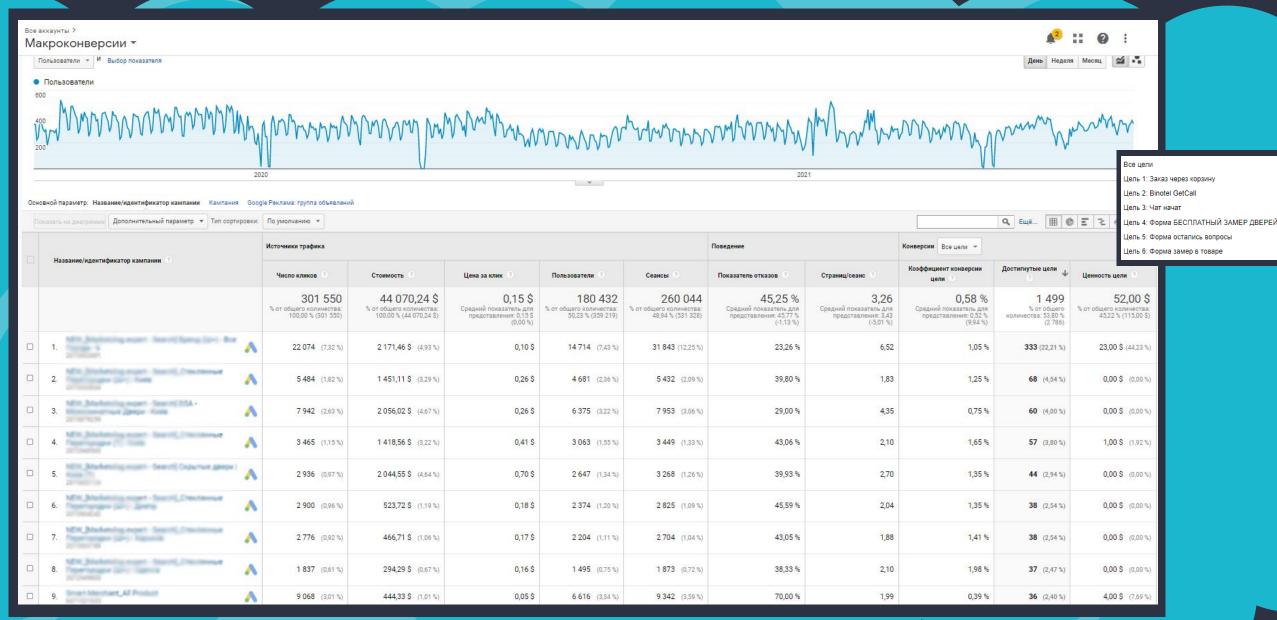

# Work results

### Work results

| ккаунт<br>І <b>КРО</b> | <sub>гы</sub> ><br>конверсии ▼                                                                                                                                                                                                                                                                                                                                                                                                                                                                                                                                                                                                                                                                                                                                                                                                                                                                                                                                                                                                                                                                                                                                                                                                                                                                                                                                                                                                                                                                                                                                                                                                                                                                                                                                                                                                                                                                                                                                                                                                                                                                                                 |   |                |                      |         |                |                |         |      |        | <u>^2</u>          | <b>:: 0</b> :    |
|------------------------|--------------------------------------------------------------------------------------------------------------------------------------------------------------------------------------------------------------------------------------------------------------------------------------------------------------------------------------------------------------------------------------------------------------------------------------------------------------------------------------------------------------------------------------------------------------------------------------------------------------------------------------------------------------------------------------------------------------------------------------------------------------------------------------------------------------------------------------------------------------------------------------------------------------------------------------------------------------------------------------------------------------------------------------------------------------------------------------------------------------------------------------------------------------------------------------------------------------------------------------------------------------------------------------------------------------------------------------------------------------------------------------------------------------------------------------------------------------------------------------------------------------------------------------------------------------------------------------------------------------------------------------------------------------------------------------------------------------------------------------------------------------------------------------------------------------------------------------------------------------------------------------------------------------------------------------------------------------------------------------------------------------------------------------------------------------------------------------------------------------------------------|---|----------------|----------------------|---------|----------------|----------------|---------|------|--------|--------------------|------------------|
| 10.                    | Mits Blackening roper - Search Brognus geope-<br>Hermonic Panage - See Panage (1)                                                                                                                                                                                                                                                                                                                                                                                                                                                                                                                                                                                                                                                                                                                                                                                                                                                                                                                                                                                                                                                                                                                                                                                                                                                                                                                                                                                                                                                                                                                                                                                                                                                                                                                                                                                                                                                                                                                                                                                                                                              | ٨ | 9 251 (3,07 %) | 1 254,93 \$ (2,85 %) | 0,14 \$ | 7 803 (3,94 %) | 8 838 (3,40 %) | 41,76 % | 3,48 | 0,36 % | 32 (2,13 %)        | 0,00 \$ (0,00 %) |
| 11.                    | Mrs. Statement accent fearth Meanment and<br>general Statement (ST)                                                                                                                                                                                                                                                                                                                                                                                                                                                                                                                                                                                                                                                                                                                                                                                                                                                                                                                                                                                                                                                                                                                                                                                                                                                                                                                                                                                                                                                                                                                                                                                                                                                                                                                                                                                                                                                                                                                                                                                                                                                            | ٨ | 7 097 (2,35 %) | 900,07 \$ (2,04 %)   | 0,13 \$ | 5 672 (2,86 %) | 6 676 (2,57 %) | 47,11 % | 3,18 | 0,48 % | <b>32</b> (2,13 %) | 1,00 \$ (1.92 %) |
| 12.                    | Mile Berlinson, marri - Search Copursus Двери-<br>Homeson Farige Bir Farige (1)                                                                                                                                                                                                                                                                                                                                                                                                                                                                                                                                                                                                                                                                                                                                                                                                                                                                                                                                                                                                                                                                                                                                                                                                                                                                                                                                                                                                                                                                                                                                                                                                                                                                                                                                                                                                                                                                                                                                                                                                                                                | ^ | 2 069 (0,69 %) | 687,11 \$ (1,56 %)   | 0,33 \$ | 1 816 (0,92 %) | 2 371 (0,91 %) | 34,88 % | 2,98 | 1,35 % | <b>32</b> (2,13 %) | 1,00 \$ (1.92 %) |
| 13.                    | Min. Josephine many from the Superior geope.<br>Hardware Tupogo, Stat Tungo (Sr.)                                                                                                                                                                                                                                                                                                                                                                                                                                                                                                                                                                                                                                                                                                                                                                                                                                                                                                                                                                                                                                                                                                                                                                                                                                                                                                                                                                                                                                                                                                                                                                                                                                                                                                                                                                                                                                                                                                                                                                                                                                              | ^ | 8 439 (2,80 %) | 1 096,62 \$ (2,49 %) | 0,13 \$ | 6 662 (3,36 %) | 7 847 (3,02 %) | 41,90 % | 3,45 | 0,40 % | 31 (2,07 %)        | 0,00 \$ (0,00 %) |
| 14.                    | Mary Street Str. Str. (Marches and                                                                                                                                                                                                                                                                                                                                                                                                                                                                                                                                                                                                                                                                                                                                                                                                                                                                                                                                                                                                                                                                                                                                                                                                                                                                                                                                                                                                                                                                                                                                                                                                                                                                                                                                                                                                                                                                                                                                                                                                                                                                                             | ٨ | 5 306 (1,76 %) | 1 146,20 \$ (2,60 %) | 0,22 \$ | 4 281 (2,16 %) | 5 076 (1,95 %) | 42,77 % | 3,54 | 0,61 % | 31 (2,07 %)        | 1,00 \$ (1.92 %) |
| 15.                    | and the Co. of                                                                                                                                                                                                                                                                                                                                                                                                                                                                                                                                                                                                                                                                                                                                                                                                                                                                                                                                                                                                                                                                                                                                                                                                                                                                                                                                                                                                                                                                                                                                                                                                                                                                                                                                                                                                                                                                                                                                                                                                                                                                                                                 | ٨ | 4 130 (1,37 %) | 1 159,81 \$ (2,63 %) | 0,28 \$ | 3 593 (1,81 %) | 3 928 (1,51 %) | 42,80 % | 3,20 | 0,61 % | 24 (1,60 %)        | 1,00 \$ (1.92 %) |
| 16.                    | Mile Statement Countries Speparation of Countries Speparation (Countries Special Countries Special Cou | ٨ | 945 (0,31 %)   | 243,99 \$ (0,55 %)   | 0,26 \$ | 834 (0,42 %)   | 1 094 (0,42 %) | 30,90 % | 3,27 | 2,10 % | 23 (1,53 %)        | 1,00 \$ (1,92 %) |
| 17.                    | Min. Strikening open Search, Concession, of<br>Search open (1) Sparing                                                                                                                                                                                                                                                                                                                                                                                                                                                                                                                                                                                                                                                                                                                                                                                                                                                                                                                                                                                                                                                                                                                                                                                                                                                                                                                                                                                                                                                                                                                                                                                                                                                                                                                                                                                                                                                                                                                                                                                                                                                         | ^ | 970 (0,32 %)   | 259,86 \$ (0,59 %)   | 0,27 \$ | 817 (0,41 %)   | 951 (0,37 %)   | 45,01 % | 2,24 | 2,42 % | 23 (1,53 %)        | 2,00 \$ (3,85 %) |
| 18.                    | area from the Print Description                                                                                                                                                                                                                                                                                                                                                                                                                                                                                                                                                                                                                                                                                                                                                                                                                                                                                                                                                                                                                                                                                                                                                                                                                                                                                                                                                                                                                                                                                                                                                                                                                                                                                                                                                                                                                                                                                                                                                                                                                                                                                                | ^ | 2 219 (0,74 %) | 778,84 \$ (1,77 %)   | 0,35 \$ | 1 907 (0,96 %) | 2 086 (0,80 %) | 36,34 % | 3,98 | 1,05 % | 22 (1,47 %)        | 1,00 \$ (1.92 %) |
| 19.                    | Mrs. Statement and Control Statement (Sept.)                                                                                                                                                                                                                                                                                                                                                                                                                                                                                                                                                                                                                                                                                                                                                                                                                                                                                                                                                                                                                                                                                                                                                                                                                                                                                                                                                                                                                                                                                                                                                                                                                                                                                                                                                                                                                                                                                                                                                                                                                                                                                   | ٨ | 8 227 (2,73 %) | 1 367,86 \$ (3,10 %) | 0,17 \$ | 6 421 (3,24 %) | 7 851 (3,02 %) | 48,27 % | 3,35 | 0,28 % | 22 (1,47 %)        | 1,00 \$ (1,92 %) |
| 20.                    | Snort Montant, Mollum Price                                                                                                                                                                                                                                                                                                                                                                                                                                                                                                                                                                                                                                                                                                                                                                                                                                                                                                                                                                                                                                                                                                                                                                                                                                                                                                                                                                                                                                                                                                                                                                                                                                                                                                                                                                                                                                                                                                                                                                                                                                                                                                    | ٨ | 5 154 (1,71 %) | 239,66 \$ (0,54 %)   | 0,05 \$ | 3 689 (1,86 %) | 5 346 (2,06 %) | 68,71 % | 1,99 | 0,41 % | 22 (1,47 %)        | 0,00 \$ (0,00 %) |
| 21.                    | Mary Street Control Street Street                                                                                                                                                                                                                                                                                                                                                                                                                                                                                                                                                                                                                                                                                                                                                                                                                                                                                                                                                                                                                                                                                                                                                                                                                                                                                                                                                                                                                                                                                                                                                                                                                                                                                                                                                                                                                                                                                                                                                                                                                                                                                              | ٨ | 4 105 (1,36 %) | 583,70 \$ (1,32 %)   | 0,14\$  | 3 443 (1,74 %) | 3 854 (1,48 %) | 40,84 % | 3,42 | 0,54 % | 21 (1,40 %)        | 0,00 \$ (0.00 %) |
| 22.                    | and the section of the section of                                                                                                                                                                                                                                                                                                                                                                                                                                                                                                                                                                                                                                                                                                                                                                                                                                                                                                                                                                                                                                                                                                                                                                                                                                                                                                                                                                                                                                                                                                                                                                                                                                                                                                                                                                                                                                                                                                                                                                                                                                                                                              | ٨ | 1 603 (0,53 %) | 442,87 \$ (1,00 %)   | 0,28 \$ | 1 314 (0,66 %) | 1 422 (0,55 %) | 43,46 % | 3,04 | 1,34 % | 19 (1,27 %)        | 3,00 \$ (5,77 %) |
| 23.                    | Mrs. Distancing many fewer/ Meanmanness and American Street, 12                                                                                                                                                                                                                                                                                                                                                                                                                                                                                                                                                                                                                                                                                                                                                                                                                                                                                                                                                                                                                                                                                                                                                                                                                                                                                                                                                                                                                                                                                                                                                                                                                                                                                                                                                                                                                                                                                                                                                                                                                                                                | ٨ | 4 383 (1,45 %) | 1 015,48 \$ (2,30 %) | 0,23 \$ | 3 747 (1,89 %) | 4 133 (1,59 %) | 44,42 % | 2,93 | 0,46 % | 19 (1,27 %)        | 1,00 \$ (1,92 %) |
| 24.                    | The state of the s | ^ | 916 (0,30 %)   | 197,84 \$ (0,45 %)   | 0,22 \$ | 805 (0,41 %)   | 910 (0,35%)    | 44,07 % | 2,23 | 2,09 % | 19 (1,27 %)        | 0,00 \$ (0.00 %) |
| 25.                    | The State of the Land                                                                                                                                                                                                                                                                                                                                                                                                                                                                                                                                                                                                                                                                                                                                                                                                                                                                                                                                                                                                                                                                                                                                                                                                                                                                                                                                                                                                                                                                                                                                                                                                                                                                                                                                                                                                                                                                                                                                                                                                                                                                                                          | ^ | 866 (0,29 %)   | 136,48 \$ (0,31 %)   | 0,16\$  | 737 (0,37 %)   | 913 (0,35%)    | 44,36 % | 2,10 | 2,08 % | 19 (1,27 %)        | 0,00 \$ (0,00 %) |
| 26.                    | edit                                                                                                                                                                                                                                                                                                                                                                                                                                                                                                                                                                                                                                                                                                                                                                                                                                                                                                                                                                                                                                                                                                                                                                                                                                                                                                                                                                                                                                                                                                                                                                                                                                                                                                                                                                                                                                                                                                                                                                                                                                                                                                                           | ٨ | 4 552 (1,51 %) | 1 462,49 \$ (3,32 %) | 0,32 \$ | 4 184 (2,11 %) | 4 615 (1,77 %) | 45,70 % | 2,75 | 0,39 % | 18 (1,20 %)        | 1,00 \$ (1,92 %) |
| 27.                    | NE и Законовод вирет -<br>GCNL_1001 "Ремариетия» "Диетр "С Исключениями                                                                                                                                                                                                                                                                                                                                                                                                                                                                                                                                                                                                                                                                                                                                                                                                                                                                                                                                                                                                                                                                                                                                                                                                                                                                                                                                                                                                                                                                                                                                                                                                                                                                                                                                                                                                                                                                                                                                                                                                                                                        | ۸ | 5 705 (1,89 %) | 544,93 \$ (1,24 %)   | 0,10 \$ | 2 533 (1,28 %) | 5 117 (1,97 %) | 48,31 % | 2,65 | 0,33 % | <b>17</b> (1,13 %) | 0,00 \$ (0,00 %) |