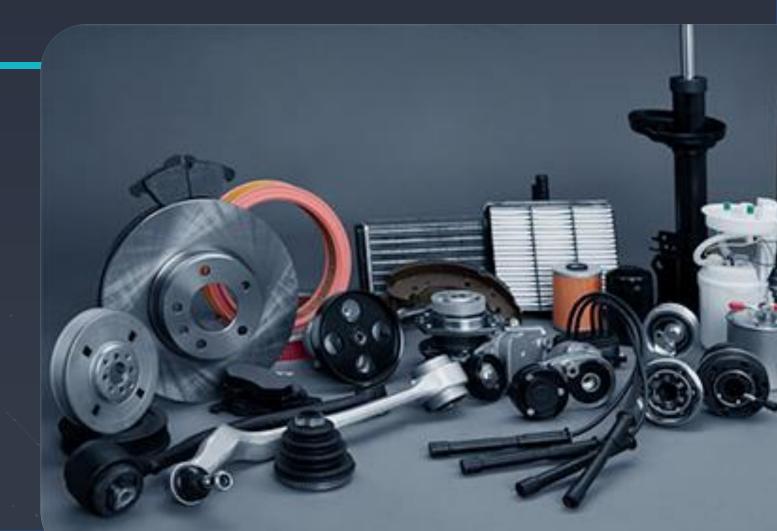

#### Online auto parts store

- Direction: for an online auto parts store
- Market: Ukraine
- Work period : 1 month
- Average application cost: 34 uah
- Goal: calls and purchases